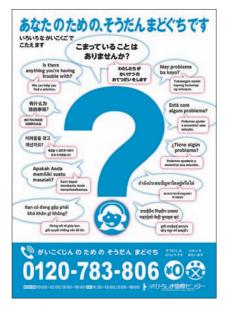

#### Foreigner Consultation Service «Every week Thursday and Saturday, 10AM~4PM»

We offer consultations on residency status, social insurance, work conditions, laws and human rights etc. Consultations are available in 12 different languages, so those lacking confidence in their Japanese ability, may receive help in their native language.