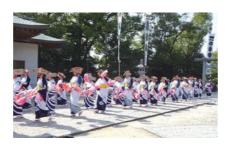

#### Volunteering organizations

In order to assist with international exchange, participate in local festivals and school events. Introduce your home country, get to know locals, all while coming into contact with Japanese culture!